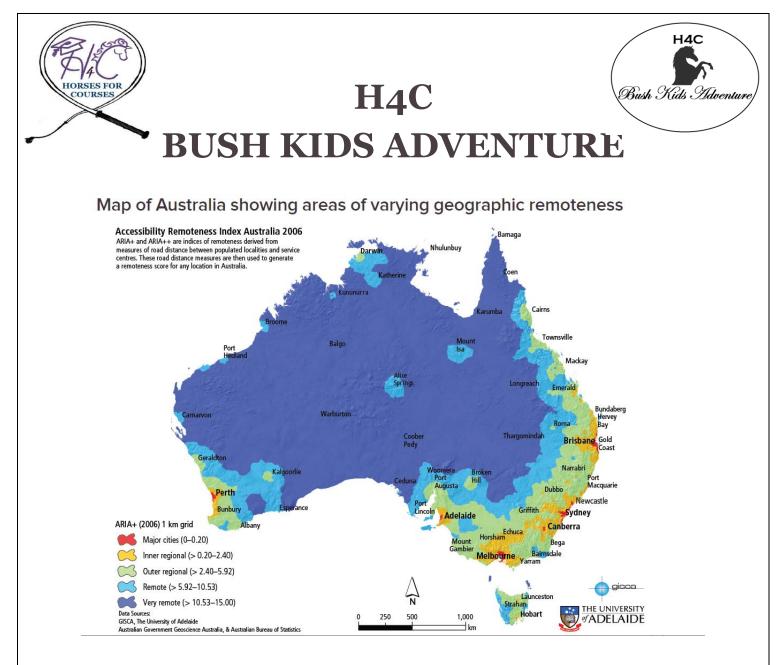

You live in a rural, regional, remote or very remote location in Australia. (Dk Blue, Lt Blue or Green on the Map)

Aged between 10-17yrs.

- Solution You are a capable horse rider and able to ride unassisted.
- You are available to participate 2-10 December 2023 (Do not register if you can't confirm participation)